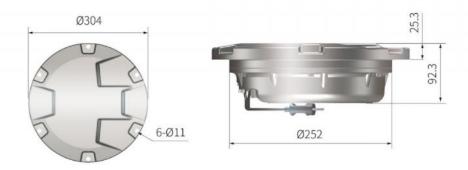

## MECHANICAL

- Diameter 304mm
- Flange Thickness 19mm
- Protrusion Above Ground

≤6.3mm

- Depth Below Flange Mounting Static Load Resistance Dynamic Load Resistance

67mm

6xM10 bolts

≥35t

### **DIMENSIONS**