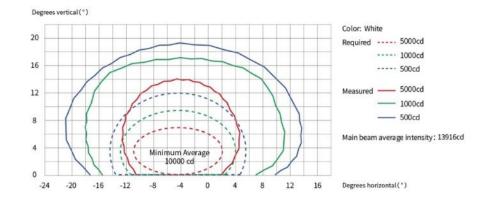

llow/Red          |
|                                   |

65VA 34VA

Approach Side Row Threshold Wing Bar Runway Edge -White/White 29VA 34VA

39VA 40VA 35VA

Runway Edge -White/Yellow 45VA

50VA

- Fail Open
- Emission
- Immunity
- Service Life

- Reaction on ouput open circuit and output short circuit
- IEC 61000-6-4
- IEC 61000-6-2
- LED useful lamp life

> 80000h



### **DIMENSIONS**



## **COMPONENTS**





### **ACCESSORIES**

- 12 inches shallow base assy (bottom entry/side entry)
- 12 inches deep base assy
- L-823 receptacle
- 12 inches light fixture handle

#### **PACKAGING**



Dimensions: 354mm (L) X324mm (W) X135mm (H)

Net Weight: 6.9kg Gross Weight: 7.2kg

\* Packaging is subject to upgradation. Above data are reference values.





### **PHOTOMETRICS**





「Runway Edge」





## **ORDERING CODES**