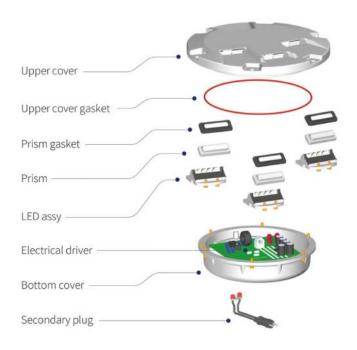

C~+55°C
- -55°C~+85°C
- Protection Class **IP68**
- Humidity

0~100%



- Connection
- Rated Input Current
- Power Factor

FAA L-823

6.6A/2.2A

> 0.9

#### Power Consumption

| Approach Centre Line and Crossbar |
|-----------------------------------|
| Runway Threshold                  |
| Runway Threshold and Runway End   |
| Runway Edge - White/Red           |
| Runway Edge - Yellow/Red          |
|                                   |

65VA 34VA

Approach Side Row Threshold Wing Bar Runway Edge -White/White 29VA 34VA

39VA 40VA 35VA

Runway Edge -White/Yellow 45VA

50VA

- Fail Open
- Emission
- Immunity
- Service Life

- Reaction on ouput open circuit and output short circuit
- IEC 61000-6-4
- IEC 61000-6-2
- LED useful lamp life

> 80000h



### **DIMENSIONS**



## **COMPONENTS**





### **ACCESSORIES**

- 12 inches shallow base assy (bottom entry/side entry)
- 12 inches deep base assy
- L-823 receptacle
- 12 inches light fixture handle

#### **PACKAGING**



Dimensions: 354mm (L) X324mm (W) X135mm (H)

Net Weight: 6.9kg Gross Weight: 7.2kg

\* Packaging is subject to upgradation. Above data are reference values.





### **PHOTOMETRICS**





「Runway Edge」





## **ORDERING CODES**