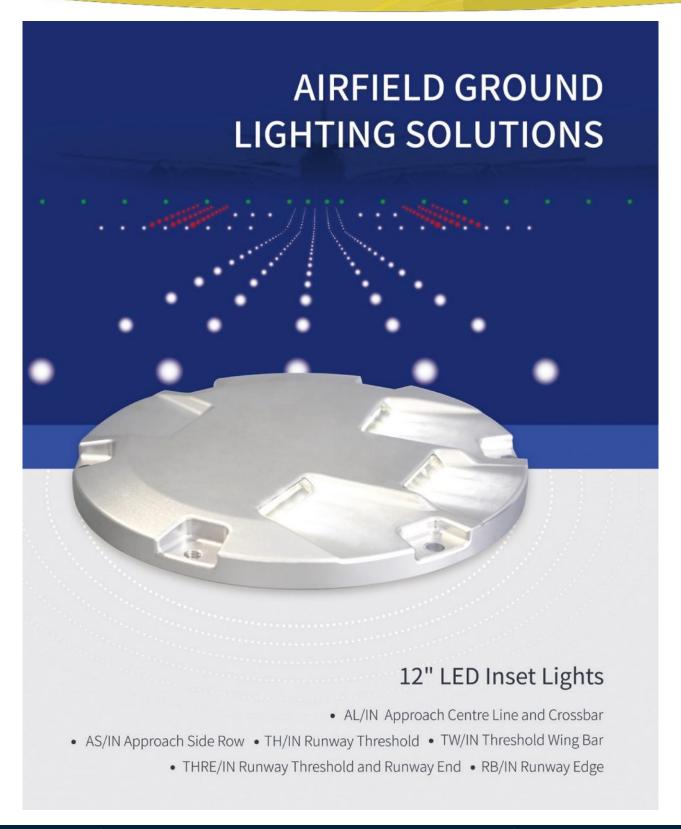

### **FEATURES**

- Low protrusion of less than 6.3mm above ground level
- Modulized electrical driver and LED assembly for simplicity of maintenance
- Efficient and stable optical output, suitable for operation with 6.6A and 2.2A CCRs
- Unique optical design, ensuring luminous efficacy and color consistency
- Strict thermal management solution increasing life expectancy
- Highly conductive aluminium mechanical components with special treatment, suitable for various weather conditions
- · Built-in surge protection
- · Optional omnidirectional beam
- · Optional Fail Open System





#### **TECHNICAL DATA**



## MECHANICAL

- Diameter 304mm
- Flange Thickness 19mm
- Protrusion Above Ground

≤6.3mm

- Depth Below Flange Mounting Static Load Resistance Dynamic Load Resistance

67mm

6xM