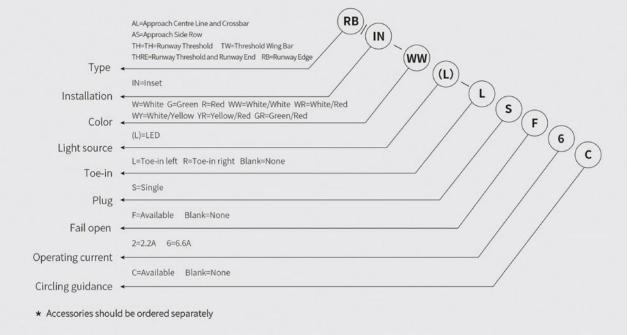

|

65VA 34VA

Approach Side Row Threshold Wing Bar Runway Edge -White/White 29VA 34VA

39VA 40VA 35VA

Runway Edge -White/Yellow 45VA

50VA

- Fail Open
- Emission
- Immunity
- Service Life

- Reaction on ouput open circuit and output short circuit
- IEC 61000-6-4
- IEC 61000-6-2
- LED useful lamp life

> 80000h



### **DIMENSIONS**



## **COMPONENTS**





### **ACCESSORIES**

- 12 inches shallow base assy (bottom entry/side entry)
- 12 inches deep base assy
- L-823 receptacle
- 12 inches light fixture handle

#### **PACKAGING**



Dimensions: 354mm (L) X324mm (W) X135mm (H)

Net Weight: 6.9kg Gross Weight: 7.2kg

\* Packaging is subject to upgradation. Above data are reference values.





### **PHOTOMETRICS**





「Runway Edge」





## **ORDERING CODES**