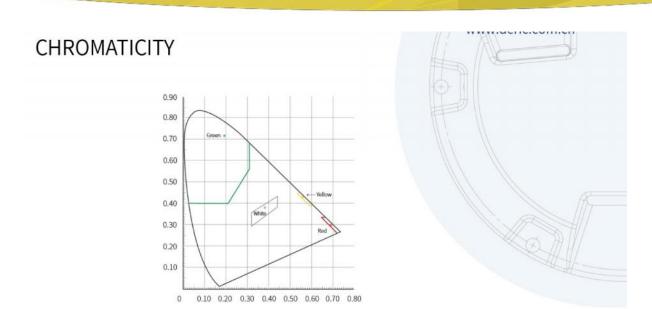

- White/Red           |
| Runway Edge - Yellow/Red          |
|                                   |

65VA 34VA

Approach Side Row Threshold Wing Bar Runway Edge -White/White 29VA 34VA

39VA 40VA 35VA

Runway Edge -White/Yellow 45VA

50VA

- Fail Open
- Emission
- Immunity
- Service Life

- Reaction on ouput open circuit and output short circuit
- IEC 61000-6-4
- IEC 61000-6-2
- LED useful lamp life

> 80000h



### **DIMENSIONS**



## **COMPONENTS**





### **ACCESSORIES**

- 12 inches shallow base assy (bottom entry/side entry)
- 12 inches deep base assy
- L-823 receptacle
- 12 inches light fixture handle

#### **PACKAGING**



Dimensions: 354mm (L) X324mm (W) X135mm (H)

Net Weight: 6.9kg Gross Weight: 7.2kg

\* Packaging is subject to upgradation. Above data are reference values.





### **PHOTOMETRICS**





「Runway Edge」





## **ORDERING CODES**