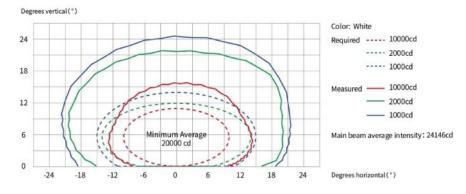

Runway Edge - Yellow/Red          |
|                                   |

65VA 34VA

Approach Side Row Threshold Wing Bar Runway Edge -White/White 29VA 34VA

39VA 40VA 35VA

Runway Edge -White/Yellow 45VA

50VA

- Fail Open
- Emission
- Immunity
- Service Life

- Reaction on ouput open circuit and output short circuit
- IEC 61000-6-4
- IEC 61000-6-2
- LED useful lamp life

> 80000h



### **DIMENSIONS**



## **COMPONENTS**





### **ACCESSORIES**

- 12 inches shallow base assy (bottom entry/side entry)
- 12 inches deep base assy
- L-823 receptacle
- 12 inches light fixture handle

#### **PACKAGING**



Dimensions: 354mm (L) X324mm (W) X135mm (H)

Net Weight: 6.9kg Gross Weight: 7.2kg

\* Packaging is subject to upgradation. Above data are reference values.





### **PHOTOMETRICS**





「Runway Edge」





## **ORDERING CODES**