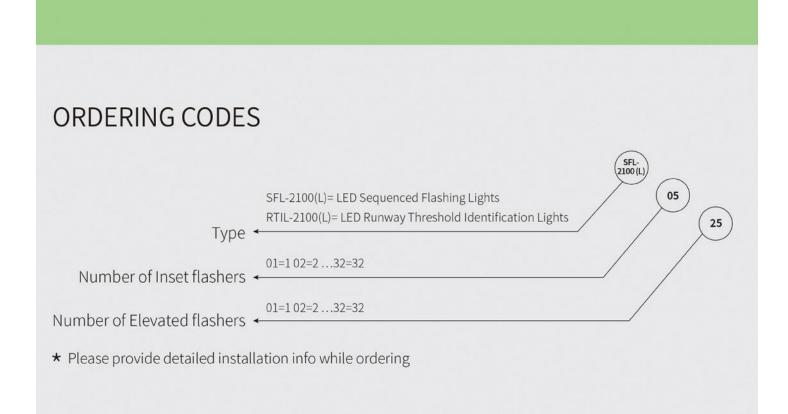

|  |
| Flasher Control Unit                              | 370x360x240           | 11.2            | 11.8              |  |
| Elevated Flasher                                  | 310x250x210           | 3.2             | 3.4               |  |
| Inset Flasher                                     | 370x 360x250          | 7               | 8                 |  |
| 2 Inches Frangible Coupling (Type A / Type B)     |                       | Bulk Packing    |                   |  |
| Flange (OD 168mm/OD 300mm)                        |                       | Bulk Packing    |                   |  |
| 12 Inches Shallow Base (Bottom Entry/ Side Entry) | 330x330x185           | 4.8             | 5.4               |  |

\* Packaging is subject to upgradation. Above data are reference values.