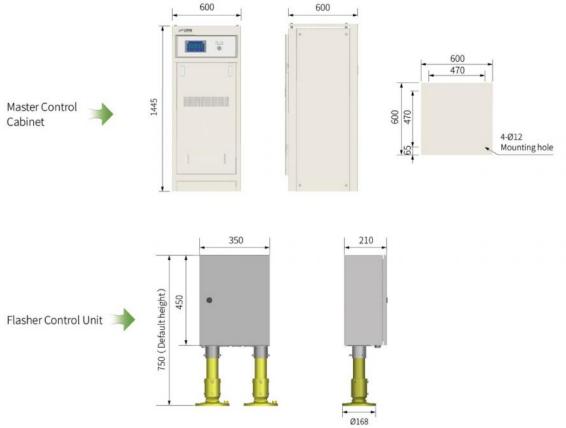

#### PACKAGING

| Item                                              | Dimensions (LxWxH,mm) | Net Weight (kg) | Gross Weight (kg) |  |
|---------------------------------------------------|-----------------------|-----------------|-------------------|--|
| Master Control Cabinet                            | 730x760x1650          | 122             | 160               |  |
| Control Module                                    | 570x430x280           | 6.5             | 7.8               |  |
| Flasher Control Unit                              | 370x360x240           | 11.2            | 11.8              |  |
| Elevated Flasher                                  | 310x250x210           | 3.2             | 3.4               |  |
| Inset Flasher                                     | 370x 360x250          | 7               | 8                 |  |
| 2 Inches Frangible Coupling (Type A / Type B)     |                       | Bulk Packing    |                   |  |
| Flange (OD 168mm/OD 300mm)                        |                       | Bulk Packing    |                   |  |
| 12 Inches Shallow Base (Bottom Entry/ Side Entry) | 330x330x185           | 4.8             | 5.4               |  |