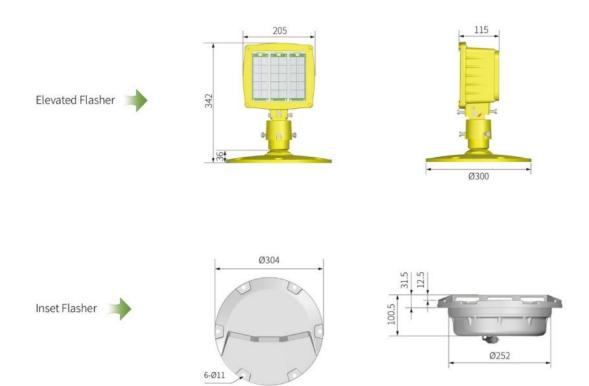

#### PACKAGING

| Item                                              | Dimensions (LxWxH,mm) | Net Weight (kg) | Gross Weight (kg) |  |
|---------------------------------------------------|-----------------------|-----------------|-------------------|--|
| Master Control Cabinet                            | 730x760x1650          | 122             | 160               |  |
| Control Module                                    | 570x430x280           | 6.5             | 7.8               |  |
| Flasher Control Unit                              | 370x360x240           | 11.2            | 11.8              |  |
| Elevated Flasher                                  | 310x250x210           | 3.2             | 3.4               |  |
| Inset Flasher                                     | 370x 360x250          | 7               | 8                 |  |
| 2 Inches Frangible Coupling (Type A / Type B)     |                       | Bulk Packing    |                   |  |
| Flange (OD 168mm/OD 300mm)                        |                       | Bulk Packing    |                   |  |
| 12 Inches Shallow Base (Bottom Entry/ Side Entry) | 330x330x185           | 4.8             | 5.4               |  |