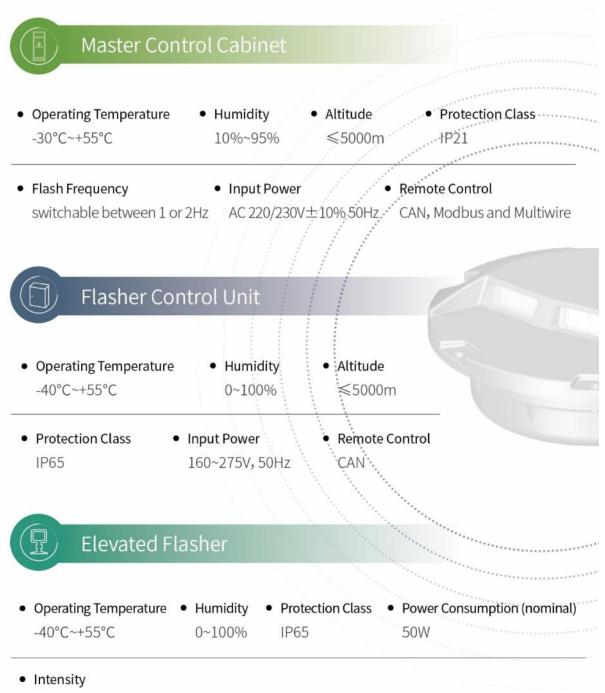

# FEATURES • CAN fieldbus with strong anti-interference ability effectively preventing flash errors and false alarms

- Wide range of input voltage for Flasher Control Unit
- Comprehensive lightning and over voltage protections
- Flashing maintained despite communication interruption
- 7 inches full color touch screen provides rich information
- CAT I/II/III working mode selectable from the user-friendly LCD Human Machine Interface
- Master Control Cabinet equipped with multiple types of communication interfaces

Power Consumption (nominal)
50W

#### Intensity

Low intensity 150~600cd Medium intensity 500~2000cd High intensity 5000~20000cd