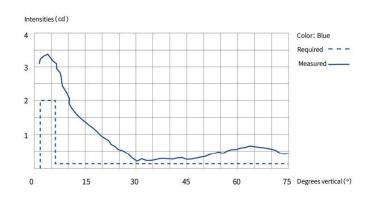

nput Current
- Power Factor
- Power Consumption

- FAA L-823
- 6.6A/2.2A
- > 0.9
- 5.5VA

- Fail Open
- Emission
- Immunity
- Service Life

- Reaction on ouput open circuit and output short circuit
- IEC 61000-6-4
- IEC 61000-6-2
- LED useful lamp life >80000h



#### **DIMENSIONS**





#### **COMPONENTS**



#### **ACCESSORIES**

- 8 inches shallow base assy (bottom entry/side entry)
- 12 inches shallow base assy (bottom entry/side entry)
- 12 inches deep base assy
- 12-8 adapter ring assy
- L-823 receptacle
- 8 inches light fixture handle



#### **PACKAGING**



Dimensions: 253mm (L) x 223mm (W) x 107mm (H)

Net Weight: 3.5kg Gross Weight: 3.7kg

\* Packaging is subject to upgradation. Above data are reference values.



#### **CHROMATICITY**





### **PHOTOMETRICS**

「Taxiway Edge」



「Aircraft Stand Manoeuvring Guidance」





### **ORDERING CODES** IN TE=Taxiway Edge or Aircraft Stand Manoeuvring Guidance (L) S Installation + B=Blue Y=Yellow (L)=LED Light source ← Plug \* F=Available Blank=None Fail open < 2=2.2A 6=6.6A Operating current < \* Accessories should be ordered separately