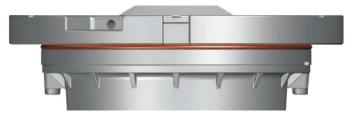

#### **FEATURES**

- Low protrusion of 6.3mm above ground level
- Modulized electrical driver and LED assembly for simplicity of maintenance
- Efficient and stable optical output, suitable for operation with 6.6A and 2.2A CCRs
- Unique optical design, ensuring luminous efficacy and color consistency
- Strict thermal management solution increasing life expectancy
- Highly conductive aluminium mechanical components with special treatment,

suitable for various weather conditions

- Built-in surge protection
- Optional Fail Open System





#### **TECHNICAL DATA**



### MECHANICAL

- Diameter
- Flange Thickness
- Protrusion Above Ground

- 203mm
- 19mm

≤6.3mm

- Depth Below Flange
  67mm
- Mounting
  - 2 x M10 bolts
- Static Load Resistance
  - ≥18t



## ENVIRONMENTAL

- Operating Temperature
- Storage Temperature
- -55°C~+55°C
- -55°C~+85°C
- Protection Class
  IP68
- Humidity
  - 0~100%



### **ELECTRICAL**

- Connection
- Rated Input Current
- Power Factor
- Power Consumption

- FAA L-823
- 6.6A/2.2A
- > 0.9
- 5.5VA

- Fail Open
- Emission
- Immunity
- Service Life

- Reaction on ouput open circuit and output short circuit
- IEC 61000-6-4
- IEC 61000-6-2
- LED useful lamp life >80000h



#### **DIMENSIONS**





#### **COMPONENTS**



#### **ACCESSORIES**

- 8 inches shallow base assy (bottom entry/side entry)
- 12