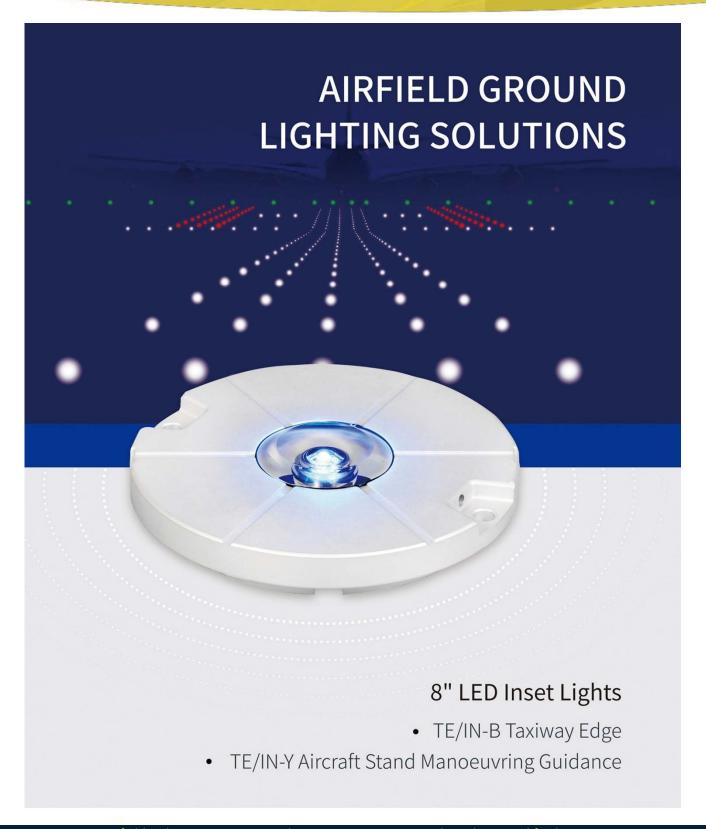

#### **FEATURES**

- Low protrusion of 6.3mm above ground level
- Modulized electrical driver and LED assembly for simplicity of maintenance
- Efficient and stable optical output, suitable for operation with 6.6A and 2.2A CCRs
- Unique optical design, ensuring luminous efficacy and color consistency
- Strict thermal management solution increasing life expectancy
- Highly conductive aluminium mechanical components with special treatment,

suitable for various weather conditions

- Built-in surge protection
- Optional Fail Open System





#### **TECHNICAL DATA**



### MECHANICAL

- Diameter
- Flange Thickness
- Protrusion Above Ground

- 203mm
- 19mm

≤6.3mm

- Depth Below Flange
  67mm
- Mounting
  - 2 x M10 bolts
- Static Load Resistance
  - ≥18t



## ENVIRONMENTAL

- Operating Te