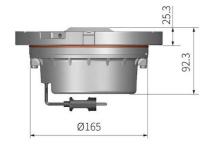

#### **DIMENSIONS**

### MECHANICAL

- Diameter
- Flange Thickness
- Protrusion Above Ground

- 203mm
- 19mm

≤6.3mm

- Depth Below Flange
  67mm
- Mounting
  - 2 x M10 bolts
- Static Load Resistance
  - ≥18t