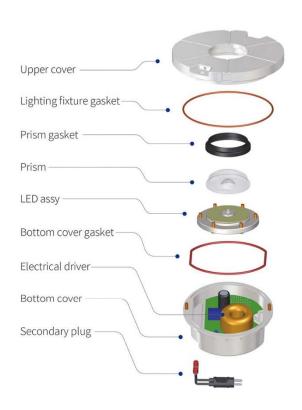

- Mounting
  - 2 x M10 bolts
- Static Load Resistance
  - ≥18t



## ENVIRONMENTAL

- Operating Temperature
- Storage Temperature
- -55°C~+55°C
- -55°C~+85°C
- Protection Class
  IP68
- Humidity
  - 0~100%



### **ELECTRICAL**

- Connection
- Rated Input Current
- Power Factor
- Power Consumption

- FAA L-823
- 6.6A/2.2A
- > 0.9
- 5.5VA

- Fail Open
- Emission
- Immunity
- Service Life

- Reaction on ouput open circuit and output short circuit
- IEC 61000-6-4
- IEC 61000-6-2
- LED useful lamp life >80000h



#### **DIMENSIONS**





#### **COMPONENTS**



#### **ACCESSORIES**

- 8 inches shallow base assy (bottom entry/side entry)
- 12 inches shallow base assy (bottom entry/side entry)
- 12 inches deep base assy
- 12-8 adapter ring assy
- L-823 receptacle
- 8 inches light fixture handle



#### **PACKAGING**



Dimensions: 253mm (L) x 223mm (W) x 107mm (H)

Net Weight: 3.5kg Gross Weight: 3.7kg

\* Packaging is subject to upgradation. Above data are reference values.



#### **CHROMATICITY**





### **PHOTOMETRICS**

「Taxiway Edge」



「Aircraft Stand Manoeuvring Guidance」





### **ORDERING CODES** IN TE=Taxiway Edge or Aircraft Stand Manoeuvring Guidance (L) S Installation + B=Blue Y=Yellow (L)=LED Light source ← Plug \* F=Available Blank=None Fail open < 2=2.2A 6=6.6A Operating current < \* Accessories should be ordered separately