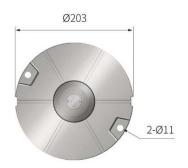

### MECHANICAL

- Diameter
- Flange Thickness
- Protrusion Above Ground

- 203mm
- 19mm

≤6.3mm

- Depth Below Flange
  67mm
- Mounting
  - 2 x M10 bolts
- Static Load Resistance
  - ≥18t

#### **DIMENSIONS**