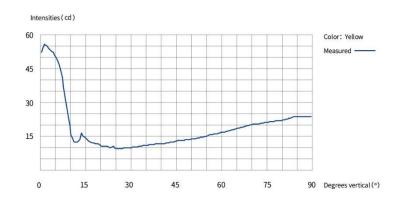

mption

- FAA L-823
- 6.6A/2.2A
- > 0.9
- 5.5VA

- Fail Open
- Emission
- Immunity
- Service Life

- Reaction on ouput open circuit and output short circuit
- IEC 61000-6-4
- IEC 61000-6-2
- LED useful lamp life >80000h



#### **DIMENSIONS**





#### **COMPONENTS**



#### **ACCESSORIES**

- 8 inches shallow base assy (bottom entry/side entry)
- 12 inches shallow base assy (bottom entry/side entry)
- 12 inches deep base assy
- 12-8 adapter ring assy
- L-823 receptacle
- 8 inches light fixture handle



#### **PACKAGING**



Dimensions: 253mm (L) x 223mm (W) x 107mm (H)

Net Weight: 3.5kg Gross Weight: 3.7kg

\* Packaging is subject to upgradation. Above data are reference values.



#### **CHROMATICITY**





### **PHOTOMETRICS**

「Taxiway Edge」



「Aircraft Stand Manoeuvring Guidance」





### **ORDERING CODES** IN TE=Taxiway Edge or Aircraft Stand Manoeuvring Guidance (L) S Installation + B=Blue Y=Yellow (L)=LED Light source ← Plug \* F=Available Blank=None Fail open < 2=2.2A 6=6.6A Operating current < \* Accessories should be ordered separately