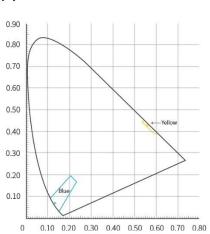

### **ELECTRICAL**

- Connection
- Rated Input Current
- Power Factor
- Power Consumption

- FAA L-823
- 6.6A/2.2A
- > 0.9
- 5.5VA

- Fail Open
- Emission
- Immunity
- Service Life

- Reaction on ouput open circuit and output short circuit
- IEC 61000-6-4
- IEC 61000-6-2
- LED useful lamp life >80000h



#### **DIMENSIONS**





#### **COMPONENTS**



#### **ACCESSORIES**

- 8 inches shallow base assy (bottom entry/side entry)
- 12 inches shallow base assy (bottom entry/side entry)
- 12 inches deep base assy
- 12-8 adapter ring assy
- L-823 receptacle
- 8 inches light fixture handle



#### **PACKAGING**



Dimensions: 253mm (L) x 223mm (W) x 107mm (H)

Net Weight: 3.5kg Gross Weight: 3.7kg

\* Packaging is subject to upgradation. Above data are reference values.



#### **CHROMATICITY**





### **PHOTOMETRICS**

「Taxiway Edge」



「Aircraft Stand Manoeuvring Guidance」





### **ORDERING CODES** IN TE=Taxiway Edge or Aircraft Stand Manoeuvring Guidance (L) S Installation + B=Blue Y=Yellow (L)=LED Light source ← Plug \* F=Available Blank=None Fail open < 2=2.2A 6=6.6A Operating current < \* Accessories should be ordered separately