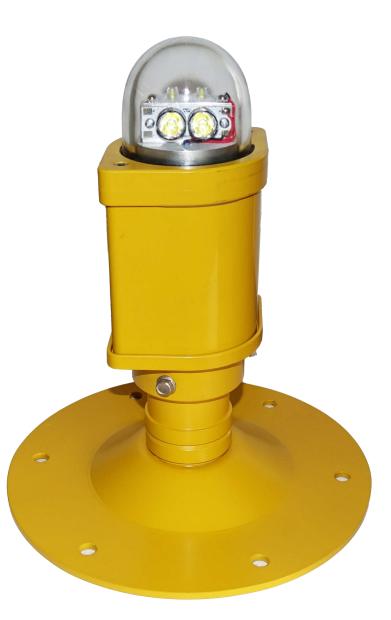

# Vista V2 Runway Edge

1

| als      |
|----------|
| •••••••• |

| Compliance<br>to<br>standards | ICAO:<br>International Civil Aviation Organization, Aerodromes, Annex 14, Vol. 1<br>IEC TS 61827:<br>Electrical installations for lighting and beaconing of aerodromes.<br>Characteristics of inset and elevated luminaires used on aerodromes<br>and heliports                                                                                     |                          |  |
|-------------------------------|-----------------------------------------------------------------------------------------------------------------------------------------------------------------------------------------------------------------------------------------------------------------------------------------------------------------------------------------------------|--------------------------|--|
| Application                   | Elevated Bidirectional and omnidirectional Runway EDGE and<br>circling lights indicating the edge of the Airport runway, low and<br>medium intensity according ICAO.<br>The VISTA design has been done in such way as to provide maximum<br>safety.<br>It is a reliable and flexible product, being easy to fit into any kind of<br>infrastructure. |                          |  |
| Features                      | Designed and built with simplicity and ease of maintenance in mind.<br>High power LED technology<br>Lightweight, low-energy and environment friendly lighting fitting.<br>Extensive use of aluminium alloys reduces fitting weight and eases<br>handling in the field.                                                                              |                          |  |
| Product Code                  | <b>AL - 154 - 06 - WH/YE</b><br>Series Indicator (Airfield Lighting)<br>Product Indicator<br>LEDs Number<br>LEDs Light Colour (white/yellow)                                                                                                                                                                                                        | AL<br>154<br>06<br>WH/YE |  |

| Description | Housing - Powder coated aluminium RAL 1004 (aviation yellow)<br>Dispenser - clear polycarbonate<br>Cable gland - nickel plated brass<br>Fasteners - stainless steel<br>Light fixtures are provided with anti condensation valve. |  |  |
|-------------|----------------------------------------------------------------------------------------------------------------------------------------------------------------------------------------------------------------------------------|--|--|
| Environment | Temperature range:- 55° to +55°Degree of protection:IP X8Ka tested:Salt mist                                                                                                                                                     |  |  |
| Mounting    | Mounted on 0260mm Base with Frangible Coupling                                                                                                                                                                                   |  |  |