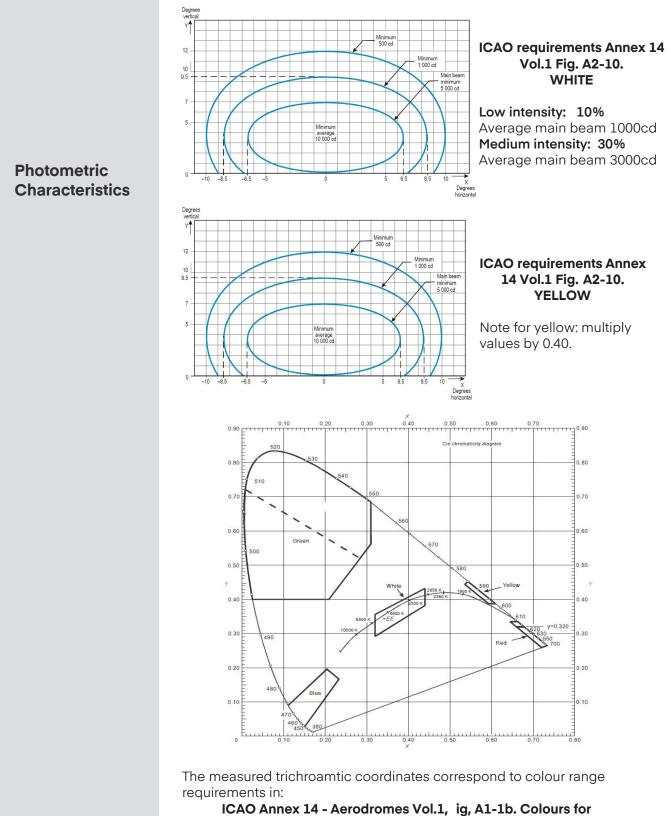

# Vista V2 Runway Edge

1

| als      |
|----------|
| •••••••• |

| Compliance<br>to<br>standards | ICAO:<br>International Civil Aviation Organization, Aerodromes, Annex 14, Vol. 1<br>IEC TS 61827:<br>Electrical installations for lighting and beaconing of aerodromes.<br>Characteristics of inset and elevated luminaires used on aerodromes<br>and heliports                                                                                     |                          |  |
|-------------------------------|-----------------------------------------------------------------------------------------------------------------------------------------------------------------------------------------------------------------------------------------------------------------------------------------------------------------------------------------------------|--------------------------|--|
| Application                   | Elevated Bidirectional and omnidirectional Runway EDGE and<br>circling lights indicating the edge of the Airport runway, low and<br>medium intensity according ICAO.<br>The VISTA design has been done in such way as to provide maximum<br>safety.<br>It is a reliable and flexible product, being easy to fit into any kind of<br>infrastructure. |                          |  |
| Features                      | Designed and built with simplicity and ease of maintenance in mind.<br>High power LED technology<br>Lightweight, low-energy and environment friendly lighting fitting.<br>Extensive use of aluminium alloys reduces fitting weight and eases<br>handling in the field.                                                                              |                          |  |
| Product Code                  | <b>AL - 154 - 06 - WH/YE</b><br>Series Indicator (Airfield Lighting)<br>Product Indicator<br>LEDs Number<br>LEDs Light Colour (white/yellow)                                                                                                                                                                                                        | AL<br>154<br>06<br>WH/YE |  |