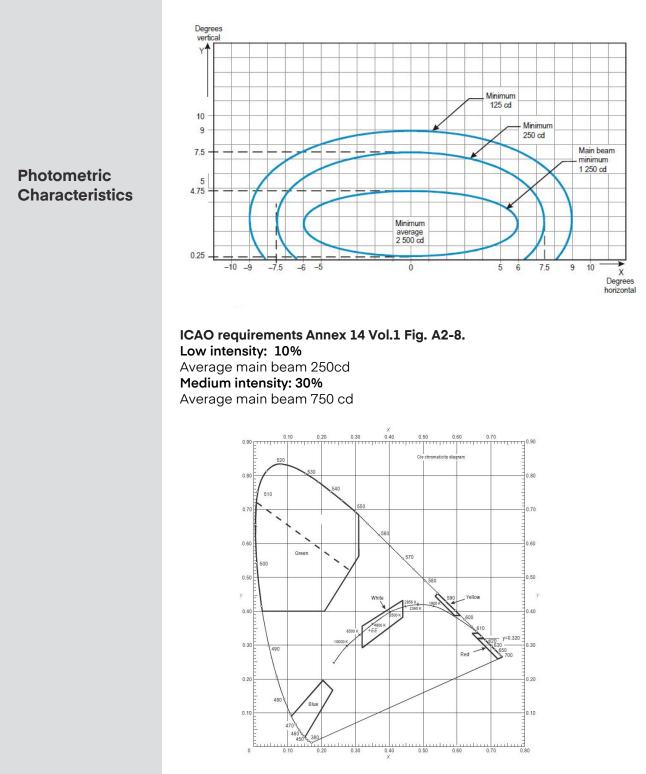

# Vista V2 Runway End

| als      |
|----------|
| •••••••• |

| Compliance<br>to<br>standards | ICAO:<br>International Civil Aviation Organization, Aerodromes, Annex 14, Vol. 1<br>IEC TS 61827:<br>Electrical installations for lighting and beaconing of aerodromes.<br>Characteristics of inset and elevated luminaires used on aerodromes<br>and heliports                                          |  |  |
|-------------------------------|----------------------------------------------------------------------------------------------------------------------------------------------------------------------------------------------------------------------------------------------------------------------------------------------------------|--|--|
| Application                   | Elevated Directional RED LED lights indicating the END of the<br>Airport runway, low and medium intensity according ICAO.<br>The VISTA design has been done in such way as to provide maximum<br>safety.<br>It is a reliable and flexible product, being easy to fit into any kind of<br>infrastructure. |  |  |
| Features                      | Designed and built with simplicity and ease of maintenance in mind.<br>High power LED technology<br>Lightweight, low-energy and environment friendly lighting fi ting.<br>Extensive use of aluminium alloys reduces fi ting weight and eases<br>handling in the field                                    |  |  |
| Product Code                  | AL - 155 - 02 - RESeries Indicator (Airfield Lighting)ALProduct Indicator155LEDs Number02LEDs Light Colour (red)RE                                                                                                                                                                                       |  |  |

The measured trichroamtic coordinates correspond to colour range requirements in:

ICAO Annex 14 - Aerodromes Vol.1, ig, A1-1b. Colours for aeronautical ground lights (solid state lighting)

To order accessories please call our customer support.