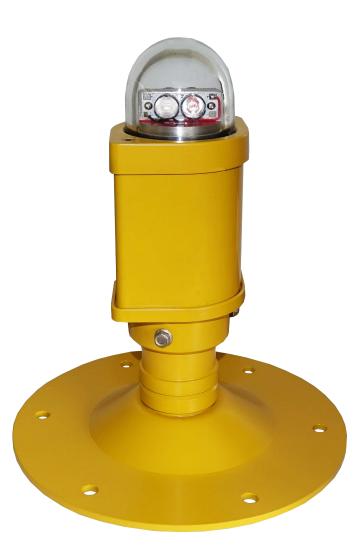

# Vista V2 Runway End

| als      |
|----------|
| •••••••• |

| Compliance<br>to<br>standards | ICAO:<br>International Civil Aviation Organization, Aerodromes, Annex 14, Vol. 1<br>IEC TS 61827:<br>Electrical installations for lighting and beaconing of aerodromes.<br>Characteristics of inset and elevated luminaires used on aerodromes<br>and heliports                                          |  |  |
|-------------------------------|----------------------------------------------------------------------------------------------------------------------------------------------------------------------------------------------------------------------------------------------------------------------------------------------------------|--|--|
| Application                   | Elevated Directional RED LED lights indicating the END of the<br>Airport runway, low and medium intensity according ICAO.<br>The VISTA design has been done in such way as to provide maximum<br>safety.<br>It is a reliable and flexible product, being easy to fit into any kind of<br>infrastructure. |  |  |
| Features                      | Designed and built with simplicity and ease of maintenance in mind.<br>High power LED technology<br>Lightweight, low-energy and environment friendly lighting fi ting.<br>Extensive use of aluminium alloys reduces fi ting weight and eases<br>handling in the field                                    |  |  |
| Product Code                  | AL - 155 - 02 - RESeries Indicator (Airfield Lighting)ALProduct Indicator155LEDs Number02LEDs Light Colour (red)RE                                                                                                                                                                                       |  |  |

| Description | Housing - Powder coated aluminium RAL 1004 (aviation yellow)<br>Dispenser - clear polycarbonate<br>Cable gland - nickel plated brass<br>Fasteners - stainless steel<br>Light fixtu es are provided with anti condensation valve. |  |  |
|-------------|----------------------------------------------------------------------------------------------------------------------------------------------------------------------------------------------------------------------------------|--|--|
| Environment | Temperature range:- 55° to +55°Degree of protection:IP X8Ka tested:Salt mist                                                                                                                                                     |  |  |
| Mounting    | Mounted on Φ260mm Base<br>with Frangible Coupling                                                                                                                                                                                |  |  |