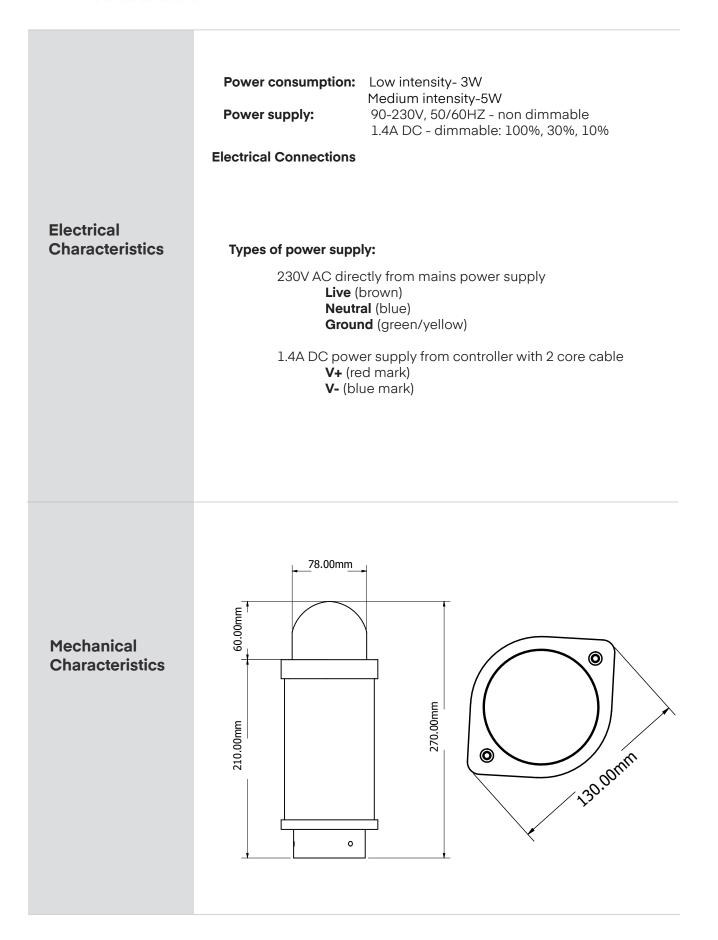

| Description | Housing - Powder coated aluminium RAL 1004 (aviation yellow)<br>Dispenser - clear polycarbonate<br>Cable gland - nickel plated brass<br>Fasteners - stainless steel<br>Light fixtu es are provided with anti condensation valve. |  |  |
|-------------|----------------------------------------------------------------------------------------------------------------------------------------------------------------------------------------------------------------------------------|--|--|
| Environment | Temperature range:- 55° to +55°Degree of protection:IP X8Ka tested:Salt mist                                                                                                                                                     |  |  |
| Mounting    | Mounted on Φ260mm Base<br>with Frangible Coupling                                                                                                                                                                                |  |  |