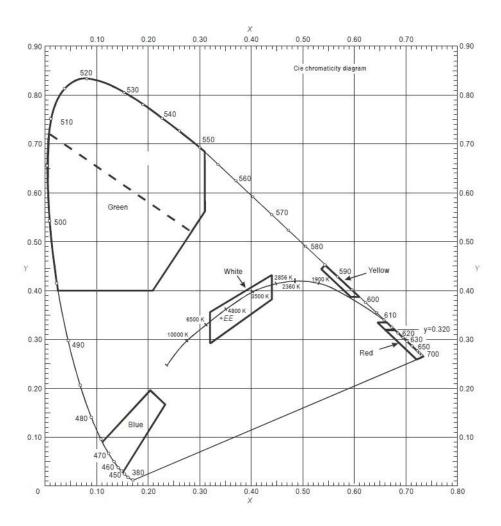

## Photometric Characteristics

The measured trichroamtic coordinates correspond to colour range requirements in:

ICAO Annex 14 - Aerodromes Vol.1, ig, A1-1b. Colours for aeronautical ground lights (solid state lighting)