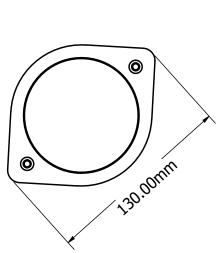

**Environment**Temperature range: - 55° to +55°

Page of protection: ID VC

**Degree of protection:** IP X8 **Ka tested:** Salt mist

Mounted on Φ260mm Base with Frangible Coupling

**Mounting** 

Power consumption: 5W