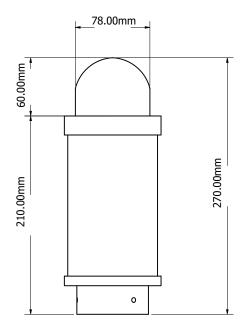

**Environment**Temperature range: - 55° to +55°

Page of protection: ID VC

**Degree of protection:** IP X8 **Ka tested:** Salt mist

Mounted on Φ260mm Base with Frangible Coupling

**Mounting** 

Power consumption: 5W