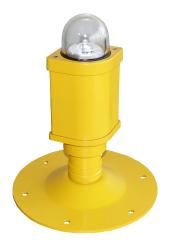

# Vista V2 Taxiway

| Compliance<br>to<br>standards | ICAO: International Civil Aviation Organization, Aerodromes, Annex 14, Volet IEC TS 61827: Electrical installations for lighting and beaconing of aerodromes Characteristics of inset and elevated luminaires used on aerodrom and heliports                                                                 |  |  |
|-------------------------------|--------------------------------------------------------------------------------------------------------------------------------------------------------------------------------------------------------------------------------------------------------------------------------------------------------------|--|--|
| Application                   | Omnidirectional TAXI lights made with BLUE LEDs, to indicate the taxiing way for the pilots of the airplanes on airports and aerodromes.  The VISTA design has been done in such way as to provide maximum safety. It is a reliable and flexible product, being easy to fit into any kind of infrastructure. |  |  |
| Features                      | Designed and built with simplicity and ease of maintenance in mind.  High power LED technology  Lightweight, low-energy and environment friendly lighting fitting.  Extensive use of aluminium alloys reduces fitting weight and eases handling in the field.                                                |  |  |
| Product Code                  | AL - 158 - 01 - BL  Series Indicator (Airfield Lighting)  Product Indicator  LEDs Number  LEDs Light Colour (blue)  AL  158  LEDs Light Colour (blue)  BL                                                                                                                                                    |  |  |

**Description** 

Housing - Powder coated aluminium RAL 1004 (aviation yellow)

**Dispenser** - clear polycarbonate

Cable gland - nickel plated brass

Fasteners - stainless steel

Light fixtures are provided with anti condensation valve.