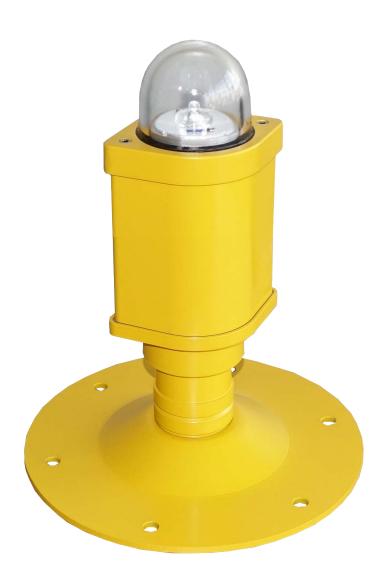

# Vista V2 Taxiway

| Compliance<br>to<br>standards | ICAO: International Civil Aviation Organization, Aerodromes, Annex 14, Volet IEC TS 61827: Electrical installations for lighting and beaconing of aerodromes Characteristics of inset and elevated luminaires used on aerodrom and heliports                                                                 |  |  |
|-------------------------------|--------------------------------------------------------------------------------------------------------------------------------------------------------------------------------------------------------------------------------------------------------------------------------------------------------------|--|--|
| Application                   | Omnidirectional TAXI lights made with BLUE LEDs, to indicate the taxiing way for the pilots of the airplanes on airports and aerodromes.  The VISTA design has been done in such way as to provide maximum safety. It is a reliable and flexible product, being easy to fit into any kind of infrastructure. |  |  |
| Features                      | Designed and built with simplicity and ease of maintenance in mind.  High power LED technology  Lightweight, low-energy and environment friendly lighting fitting.  Extensive use of aluminium alloys reduces fitting weight and eases handling in the field.                                                |  |  |
| Product Code                  | AL - 158 - 01 - BL  Series Indicator (Airfield Lighting)  Product Indicator  LEDs Number  LEDs Light Colour (blue)  AL  158  LEDs Light Colour (blue)  BL                                                                                                                                                    |  |  |

**Description** 

Housing - Powder coated aluminium RAL 1004 (aviation yellow)

**Dispenser** - clear polycarbonate

Cable gland - nickel plated brass

Fasteners - stainless steel

Light fixtures are provided with anti condensation valve.

**Environment**Temperature range: - 55° to +55°

Page of protection: ID VC

**Degree of protection:** IP X8 **Ka tested:** Salt mist

Mounted on Φ260mm Base with Frangible Coupling

**Mounting** 

Power consumption: 5W