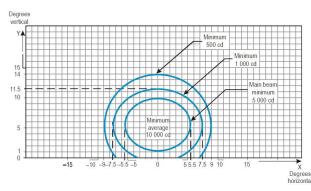

#### ICAO requirements Annex 14 Vol.1 Fig. A2-3. GREEN

Low intensity: 10%
Average main beam 1000cd
Medium intensity: 30%
Average main beam 3000cd

The measured trichroamtic coordinates correspond to colour range requirements in: