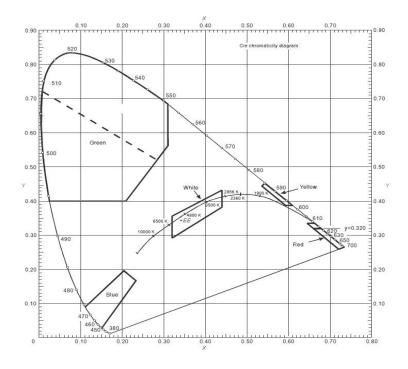

#### ICAO requirements Annex 14 Vol.1 Fig. A2-3. GREEN

Low intensity: 10%
Average main beam 1000cd
Medium intensity: 30%
Average main beam 3000cd

The measured trichroamtic coordinates correspond to colour range requirements in:

ICAO Annex 14 - Aerodromes Vol.1, ig, A1-1b. Colours for aeronautical ground lights

To order accessories please call our customer support.