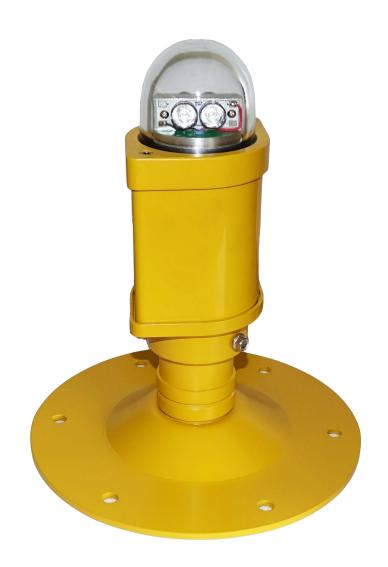

# **Vista Threshold End**

| Compliance<br>to<br>standards | ICAO: International Civil Aviation Organization, Aerodromes, IEC TS 61827: Electrical installations for lighting and beaconing of ae Characteristics of inset and elevated luminaires used and heliports                                                      | rodromes.                |
|-------------------------------|---------------------------------------------------------------------------------------------------------------------------------------------------------------------------------------------------------------------------------------------------------------|--------------------------|
| Application                   | The VISTA design has been done in such way as to provide maximum safety.  It is a reliable and flexible product, being easy to fit into any kind of infrastructure.                                                                                           |                          |
| Features                      | Designed and built with simplicity and ease of maintenance in mind.  High power LED technology  Lightweight, low-energy and environment friendly lighting fitting.  Extensive use of aluminium alloys reduces fitting weight and eases handling in the field. |                          |
| Product Code                  | AL - 156 - 04 - GR/RE  Series Indicator (Airfield Lighting)  Product Indicator  LEDs Number  LEDs Light Colour (green/red)                                                                                                                                    | AL<br>156<br>04<br>GR/RE |

### Housing - Powder coated aluminium RAL 1004 (aviation yellow)

**Dispenser** - clear polycarbonate

Cable gland - nickel plated brass

Fasteners - stainless steel

Light fixtures are provided with anti condensation valve.

### Mounted on Φ260mm Base with Frangible Coupling