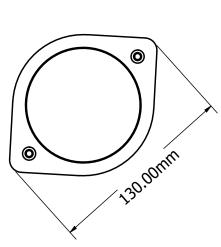

# Mechanical Characteristics

### Mounted on Φ260mm Base with Frangible Coupling