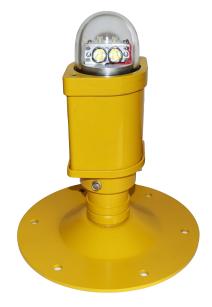

# **Vista Threshold End**

| Compliance<br>to<br>standards | ICAO: International Civil Aviation Organization, Aerodromes, IEC TS 61827: Electrical installations for lighting and beaconing of ae Characteristics of inset and elevated luminaires used and heliports                                                      | rodromes.                |
|-------------------------------|---------------------------------------------------------------------------------------------------------------------------------------------------------------------------------------------------------------------------------------------------------------|--------------------------|
| Application                   | The VISTA design has been done in such way as to provide maximum safety.  It is a reliable and flexible product, being easy to fit into any kind of infrastructure.                                                                                           |                          |
| Features                      | Designed and built with simplicity and ease of maintenance in mind.  High power LED technology  Lightweight, low-energy and environment friendly lighting fitting.  Extensive use of aluminium alloys reduces fitting weight and eases handling in the field. |                          |
| Product Code                  | AL - 156 - 04 - GR/RE  Series Indicator (Airfield Lighting)  Product Indicator  LEDs Number  LEDs Light Colour (green/red)                                                                                                                                    | AL<br>156<br>04<br>GR/RE |

### Housing - Powder coated aluminium RAL 1004 (aviation yellow)

**Dispenser** - clear polycarbonate

Cable gland - nickel plated brass

Fasteners - stainless steel

Light fixtures are provided with anti condensation valve.

### Mounted on Φ260mm Base with Frangible Coupling