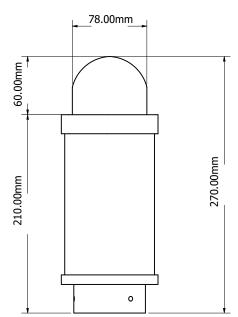

le gland - nickel plated brass

Fasteners - stainless steel

Light fixtures are provided with anti condensation valve.

### **Environment**

**Description** 

**Temperature range:**  $-55^{\circ}$  to  $+55^{\circ}$ 

Degree of protection: IP X8
Ka tested: Salt mist

### Mounted on Φ260mm Base with Frangible Coupling

### **Mounting**





**Power consumption:** Low intensity- 5W

Medium intensity- 5W

**Power supply:** 90-230V, 50/60HZ - non dimmable

1.4A DC- dimmable: 100%, 30%, 10%

**Electrical Connections** 

## Electrical Characteristics

### Types of power supply:

230V AC directly from mains power supply

**Live** (brown)

Neutral (blue)

**Ground** (green/yellow)

1.4A DC power supply from controller with 2 core cable

V+ (red mark)

V- (blue mark)

# Mechanical Characteristics







# Photometric Characteristics



#### ICAO requirements Annex 14 Vol.1 Fig. A2-8. RED

Low intensity: 10% Average main beam 250cd Medium intensity: 30% Average main beam 750cd



#### ICAO requirements Annex 14 Vol.1 Fig. A2-3. GREEN

Low intensity: 10%
Average main beam 1000cd
Medium intensity: 30%
Average main beam 3000cd



The measured trichroamtic coordinates correspond to colour range requirements in:

ICAO Annex 14 - Aerodromes Vol.1, ig, A1-1b. Colours for aeronautical ground lights



To order accessories please call our customer support.

### Accessory

| #  | NAME - SERIES                              | PRODUCT CODE | IMAGE |
|----|--------------------------------------------|--------------|-------|
| 1  | Φ32 mm Coupling Tube                       | AL-100-AX    |       |