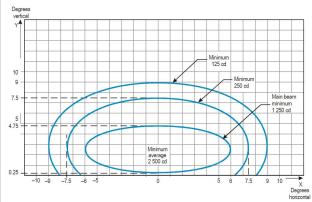

#### ICAO requirements Annex 14 Vol.1 Fig. A2-8. RED

Low intensity: 10% Average main beam 250cd Medium intensity: 30% Average main beam 750cd