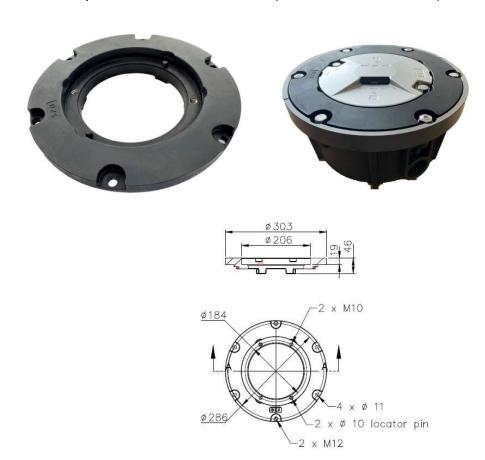

## **Order Code AR-00812**

This accessory is a useful adaptor ring to be used in conjunction with a 12" mounting base to allow 8" light fittings to be installed.

ALS has developed its own mounting bases that are suitable for all of our LED light fittings. They are designed to universal IEC standards so any compliant fitting can be installed using these tough and durable aluminium bases.

## **Features:**

- IEC Compliant design.
- High Pressure aluminium casting
- Anodized surface for protection.
- Perfect machining to complement ALS fittings.
- Accessory also available 12" ALS base (Order Code DTS-BASE12)