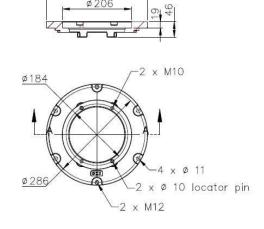

## ALS DTS 12" Adaptor Ring to take 8" LED ALS fittings

This accessory is a useful adaptor ring to be used in conjunction with a 12" mounting base to allow 8" light fittings to be installed.

ALS has developed its own mounting bases that are suitable for all of our LED light fittings. They are designed to universal IEC standards so any compliant fitting can be installed using these tough and durable aluminium bases.

## **Features:**

- IEC Compliant design.
- High Pressure aluminium casting
- Anodized surface for protection.
- Perfect machining to complement ALS fittings.
- Accessory also available 12" ALS base (Order Code DTS-BASE12)





Order Code ADAPTOR 12-8 - 12" Mounting Ring Line Drawing