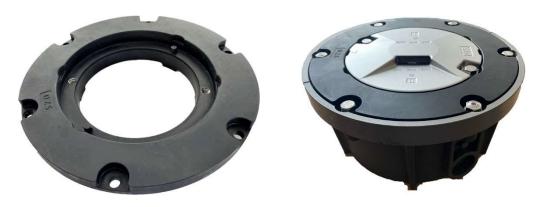

## ALS DTS 12" Adaptor Ring to take 8" LED ALS fittings

This accessory is a useful adaptor ring to be used in conjunction with a 12" mounting base to allow 8" light fittings to be installed.

ALS has developed its own mounting bases that are suitable for all of our LED light fittings. They are designed to universal IEC standards so any compliant fitting can be installed using these tough and durable aluminium bases.

## **Features:**

- IEC Compliant design.
- High Pressure aluminium casting
- Anodized surface for protection.
- Perfect machining to complement ALS fittings.
- Accessory also available 12" ALS base (Order Code DTS-BASE12)