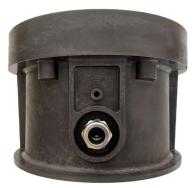

## **Features:**

- Bottom hole or side entry for electrical connection.
- Universal IEC Compliant design.
- Side entry (single on one side only)
- High Pressure aluminium casting
- Anodized surface for protection.
- Perfect machining to complement ALS fittings.