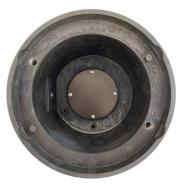

## **ALS DTS 8" Mounting Base for all ALS fittings**

ALS has developed its own mounting bases that are suitable for all of our LED light fittings. They are designed to universal IEC standards so any compliant fitting can be installed using these tough and durable aluminium bases.

## **Features:**

- Bottom hole or side entry for electrical connection.
- Universal IEC Compliant design.
- Side entry (single on one side only)
- High Pressure aluminium casting
- Anodized surface for protection.
- Perfect machining to complement ALS fittings.

| 8" Base              |                                                    |
|----------------------|----------------------------------------------------|
| Order Code DTS BASE8 | Dimensions                                         |
|                      | Ø 220<br>Ø 203<br>Ø 184<br>Ø 184<br>Ø 184<br>Ø 184 |