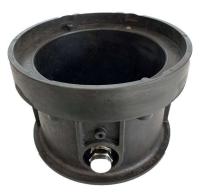

## **ALS DTS 8" Mounting Base for all ALS fittings**

ALS has developed its own mounting bases that are suitable for all of our LED light fittings. They are designed to universal IEC standards so any compliant fitting can be installed using these tough and durable aluminium bases.

## **Features:**

- Bottom hole or side entry for electrical connection.
- Universal IEC Compliant design.
- Side entry (single on one side only)
- High Pressure aluminium casting
- Anodized surface for protection.
- Perfect machining to complement ALS fittings.

| 8" Base              |                                                    |
|----------------------|----------------------------------------------------|
| Order Code DTS BASE8 | Dimensions                                         |
|                      | Ø 220<br>Ø 203<br>Ø 184<br>Ø 184<br>Ø 184<br>Ø 184 |