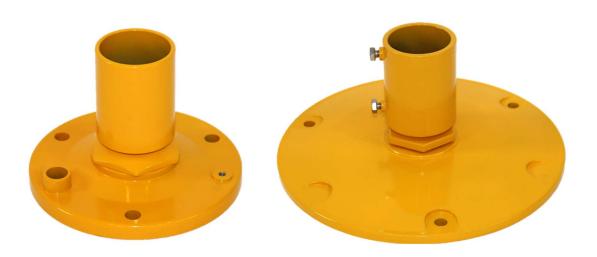

## **Aluminium Frangible Couplings and Base Plates**

A series of base plates and interchangeable frangible couplings to suit the ALS DTS range of LED light fittings.

Base plates are available in two sizes 168 and 300mm and there are two frangible couplings available (a standard version and a pole mounting version).

These are 2" in diameter and manufactured in sturdy aluminium with an aircraft yellow paint finish. Frangible (breakaway) couplings have a calculated yield point designed for specific applications on the airfield.

Most couplings, in combination with a clamping device or mechanism, provide both mechanical and electrical frangibility. This combination provides protection and helps limit damage to the unit itself and any object that strikes it.