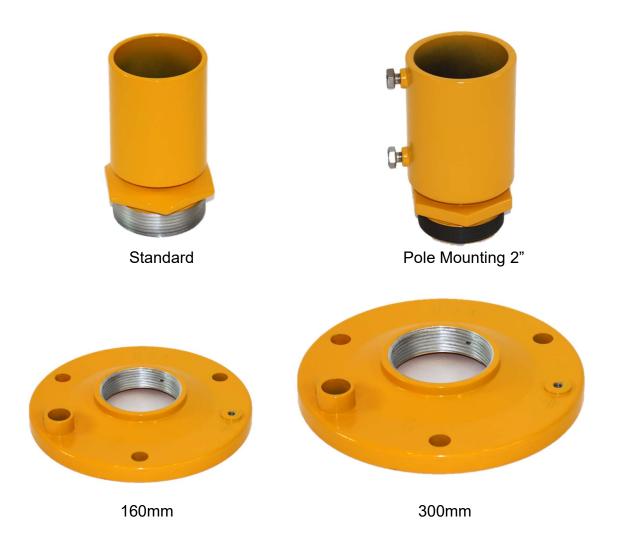

## **Aluminium Frangible Couplings and Base Plates**

A series of base plates and interchangeable frangible couplings to suit the ALS DTS range of LED light fittings.

Base plates are available in two sizes 168 and 300mm and there are two frangible couplings available (a standard version and a pole mounting version).

These are 2" in diameter and manufactured in sturdy aluminium with an aircraft yellow paint finish. Frangible (breakaway) couplings have a calculated yield point designed for specific applications on the airfield.

## **Base Plates and Couplings**

| Order Code             | Description                                                                  |
|------------------------|------------------------------------------------------------------------------|
| DZS-01-00-01-<br>02A03 | 168mm base plate, 2" connection, aluminium                                   |
| DZS-04-00-01-<br>03A01 | 300mm base plate, 2" connection, aluminium                                   |
| DZS04-00-02-<br>02A01  | Standard Frangible Coupling Type B 2" BSP, aluminium                         |
| DZS04-00-02-<br>01A01  | Frangible Coupling for Pole Type A, 2" connection, aluminium (for 60mm pole) |