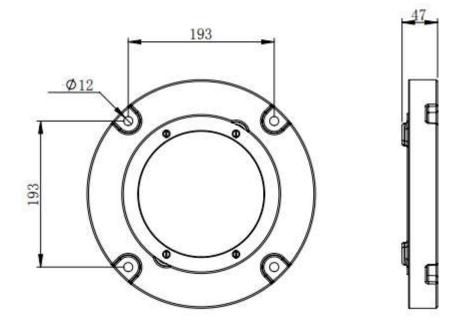

# PSA 12" 4 Hole to IEC 8" Adaptor Ring

This accessory is a useful adaptor ring to be used in conjunction with a 12" mounting base to allow 8" light fittings to be installed with a four-hole PSA base.

ALS has developed its own mounting bases that are suitable for all our LED light fittings. They are designed to universal IEC standards so any compliant fitting can be installed using these tough and durable steel bases.



# als

#### Features

- PSA 12" 4 hole to IEC 8" adaptor ring (SR13/IEC)
- IEC Compliant design.
- High Pressure Aluminium casting
- Anodized surface for protection.
- Perfect machining to complement ALS fittings.

## Drawing





## **Optional Accessory**

- PSA 12" 4 hole to IEC 8" adaptor ring (SR13/IEC)
- IEC Compliant design.
- High Pressure Aluminium casting
- Anodized surface for protection.
- Perfect machining to complement ALS fittings.