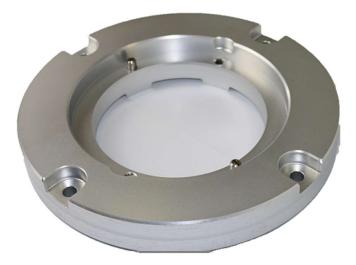

# PSA 12" 4 Hole to IEC 8" Adaptor Ring

This accessory is a useful adaptor ring to be used in conjunction with a 12" mounting base to allow 8" light fittings to be installed with a four-hole PSA base.

ALS has developed its own mounting bases that are suitable for all our LED light fittings. They are designed to universal IEC standards so any compliant fitting can be installed using these tough and durable steel bases.

#### Features

- PSA 12" 4 hole to IEC 8" adaptor ring (SR13/IEC)
- IEC Compliant design.
- High Pressure Aluminium casting
- Anodized surface for protection.
- Perfect machining to complement ALS fittings.