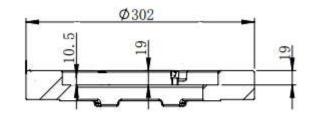

# PSA 12" 4 Hole to IEC 8" Adaptor Ring

This accessory is a useful adaptor ring to be used in conjunction with a 12" mounting base to allow 8" light fittings to be installed with a four-hole PSA base.

ALS has developed its own mounting bases that are suitable for all our LED light fittings. They are designed to universal IEC standards so any compliant fitting can be installed using these tough and durable steel bases.



# als

#### Features

- PSA 12" 4 hole to IEC 8" adaptor ring (SR13/IEC)
- IEC Compliant design.
- High Pressure Aluminium casting
- Anodized surface for protection.
- Perfect machining to complement ALS fittings.

## Drawing





## **Optional Accessory**

- PSA 12" 4 hole to IEC 8" adaptor ring (SR13/IEC)
- IEC Compliant design.
- High Pressure Aluminium casting
- Anodized surface for protection.
- Perfect machining to complement ALS fittings.