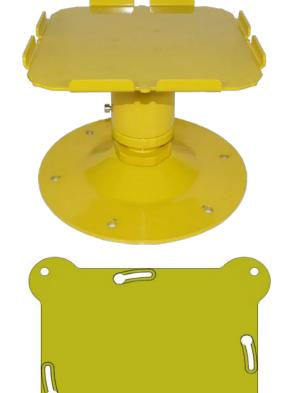

### **Mounting**

1. Polaris Frangible Stand AL-123-AX

Power consumption: 3W for each LED

**Power supply:** Power supply is provided by 1 rechargeable deep cycle sealed lead acid battery 12V - 12Ah (optional different battery can be used)

### Accessory

| 1 | Polaris Frangible Stand                             | AL-123-AX | 3    |
|---|-----------------------------------------------------|-----------|------|
| 2 | Polaris Base Plate                                  | AL-124-AX |      |
| 3 | Polaris Battery Charger                             | AL-125-AX | 13 3 |
| 4 | Polaris Charging Rack<br>Multiple Options Available | AL-126-AX |      |