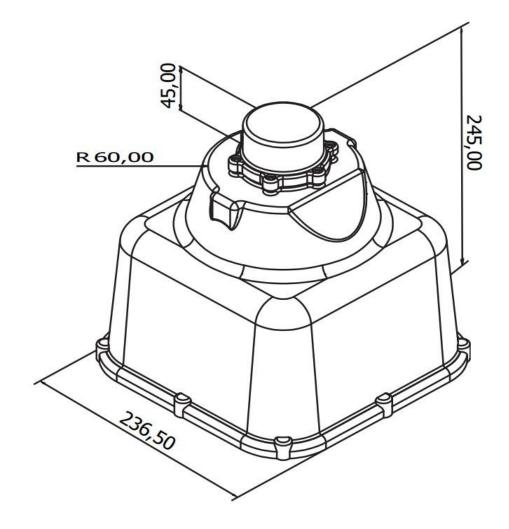

#### **Battery Monitoring & Charging:**

The battery status is constantly monitored and a set of four LEDs gives a permanent indication.

**Width:** 236.5 mm

Total height: 245 mm

Weight: 5.9 kg