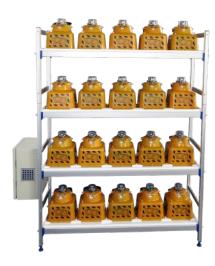

#### **Battery Charging**

The battery charger can be made in individual trays, in bigger racks or with solar panels.

### Accessory

| 1 | Polaris Frangible Stand                             | AL-123-AX | 3    |
|---|-----------------------------------------------------|-----------|------|
| 2 | Polaris Base Plate                                  | AL-124-AX |      |
| 3 | Polaris Battery Charger                             | AL-125-AX | 13 3 |
| 4 | Polaris Charging Rack<br>Multiple Options Available | AL-126-AX |      |