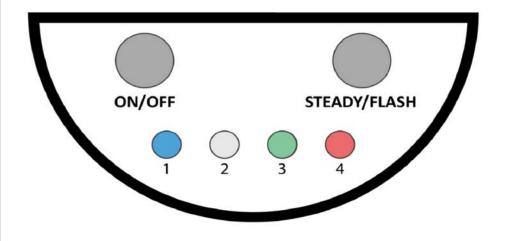

#### **Battery Monitoring & Charging:**

The battery status is constantly monitored and a set of four LEDs gives a permanent indication.

**Width:** 236.5 mm

Total height: 245 mm

Weight: 5.9 kg