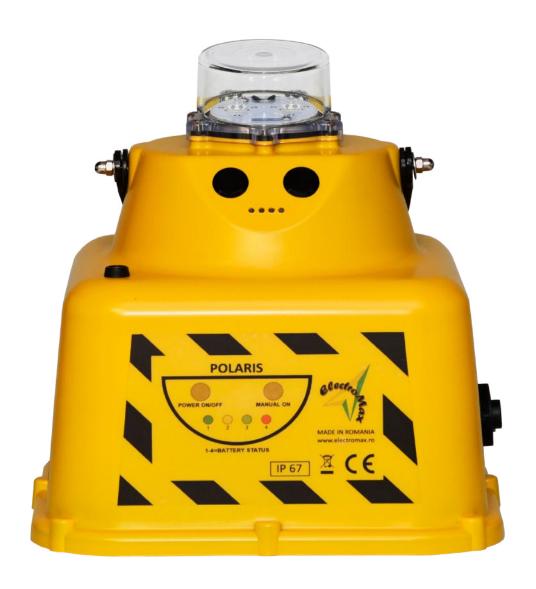

# **POLARIS HELIPORT**

| Compliance<br>to<br>standards | ICAO: International Civil Aviation Organization, Annex 14, Vol. I and II IEC TS 61827: Electrical installations for lighting and beaconing of aerodromes. Characteristics of inset and elevated luminaires used on aerodromes and heliports                                                                                                                                                                                                                                                                                                                                                       |  |  |  |
|-------------------------------|---------------------------------------------------------------------------------------------------------------------------------------------------------------------------------------------------------------------------------------------------------------------------------------------------------------------------------------------------------------------------------------------------------------------------------------------------------------------------------------------------------------------------------------------------------------------------------------------------|--|--|--|
| Application                   | Portable Heliport lights:  * TLOF  * FATO  * Taxiway  * Approach  The POLARIS design has been done in such way as to provide maximum safety.  It is a reliable and flexible product, being easy to fit into any kind of infrastructure.                                                                                                                                                                                                                                                                                                                                                           |  |  |  |
| Features                      | Designed and built with simplicity and ease of maintenance in mind. High power LED technology (100 000 hrs lifespan).  IR LED - optional.  Lightweight, low-energy and environment friendly lighting fitting.  Autonomy: Brightness level 100% - 16 hrs (for TLOF) Brightness Level 30% - 53 hrs Brightness Level 10% - 156 hrs Brightness Level 1% - 1560 hrs  Radio controlled 868MHz (optional 915MHz) with an operating range up to 8km.  Operating modes: Steady Flashing Visible/Infrared (optional)  Control Option:  * POLARIS computer interface  * Remote controller  * POLARIS buttons |  |  |  |

#### **Battery Monitoring & Charging:**

The battery status is constantly monitored and a set of four LEDs gives a permanent indication.

**Width:** 236.5 mm

Total height: 245 mm

Weight: 5.9 kg