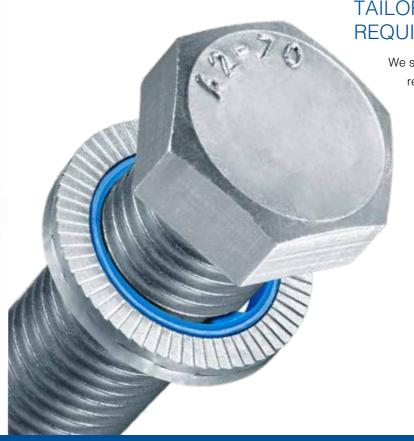

### TAILORED PRECISELY TO YOUR REQUIREMENTS

We supply HEICO-LOCK<sup>®</sup> Combi-Washers to meet your requirements. Fit HEICO-LOCK<sup>®</sup> Combi-Washers to your own existing bolts, quickly and easily. You can choose to carry out this step yourself or we can supply you with pre-assembled bolts ready to use.

HEICO-LOCK<sup>®</sup> Combi-Washers fit all commercially available bolts, giving you a decisive advantage as the combi product enables you to optimise your purchases through space-saving storage. Benefit from our short delivery times and attractive small purchase quantities too.