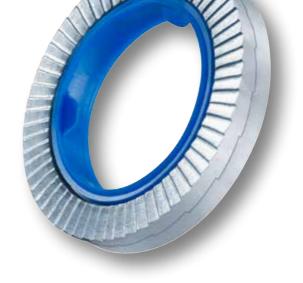

## The efficient combined securing system for highly loaded bolted connections.

HEICO-LOCK<sup>®</sup> Combi-Washers enable quick and easy assembly, especially in difficult installation situations. Combine the simple to use HEICO-LOCK<sup>®</sup> Combi-Washers with all commercially available bolts provided by your suppliers, quickly and easily.

- Easy mounting and permanent connection thanks to the inset tabs
- Can be combined with all commercially available bolts
- Also available in small purchase quantities
- Flexible use for various different types of bolts
- Permanent securing and correct positioning of HEICO-LOCK<sup>®</sup> Wedge Lock Washers
- Can be re-used several times
- Cost savings through increased productivity
- Available in steel or stainless steel with narrower and wider contact areas
- Available from M8 to M16
- Can be supplied completely pre-assembled on request