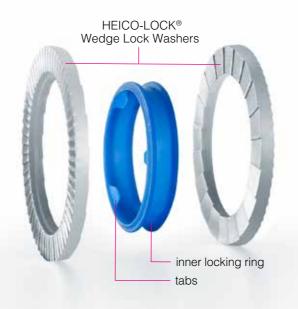

## The efficient combined securing system for highly loaded bolted connections.

HEICO-LOCK<sup>®</sup> Combi-Washers enable quick and easy assembly, especially in difficult installation situations. Combine the simple to use HEICO-LOCK<sup>®</sup> Combi-Washers with all commercially available bolts provided by your suppliers, quickly and easily.

- Easy mounting and permanent connection thanks to the inset tabs
- Can be combined with all commercially available bolts
- Also available in small purchase quantities
- Flexible use for various different types of bolts
- Permanent securing and correct positioning of HEICO-LOCK<sup>®</sup> Wedge Lock Washers
- Can be re-used several times
- Cost savings through increased productivity
- Available in steel or stainless steel with narrower and wider contact areas
- Available from M8 to M16
- Can be supplied completely pre-assembled on request