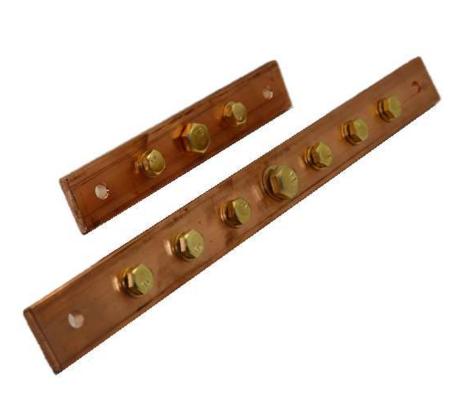

### **Earth Bonding Strips**

4mm thick solid copper bonding strips with 3 or 7 connectors for use in airfield lighting pits to bond primary cables. Use for the connection of circuit protection, main bonding, and functional earthing conductors.

A bolted link facilitates testing of earthing resistance. Manufactured from solid hard drawn copper and for ease of installation all terminals are captive.