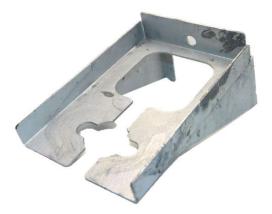

### **Transformer Brackets**

We supply a wide range mounting brackets designed to suit all manufacturers and sizes of transformers and switching units. Many styles are available from stock which suit the most used transformer designs in Airfield lighting. These are tough and easy to install in service pits on the airfield. Custom made brackets are available on request for transformers right up to 300W.

45W Transformer Bracket

300W Transformer Bracket

45W Transformer Bracket with SSU cut out