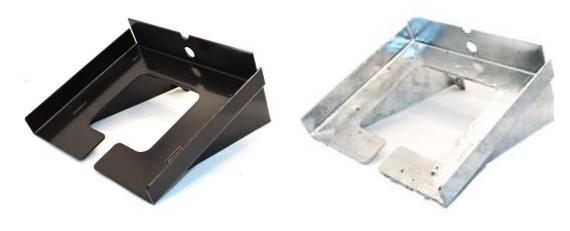

### **Transformer Brackets**

We supply a wide range mounting brackets designed to suit all manufacturers and sizes of transformers and switching units. Many styles are available from stock which suit the most used transformer designs in Airfield lighting. These are tough and easy to install in service pits on the airfield. Custom made brackets are available on request for transformers right up to 300W.

45W Transformer Bracket

300W Transformer Bracket

45W Transformer Bracket with SSU cut out