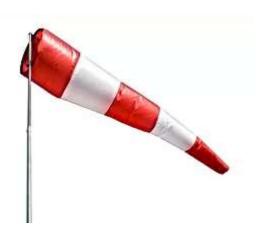

Having a visual aid to indicate the direction of the wind can be vital on Airfields. We have several options available including illuminated versions. Please call our sales team for more advice on what solution is best for your application.

## Range:

| Code    | Colour    | Description                                       |
|---------|-----------|---------------------------------------------------|
| WS/L/8  | Red/White | 8ft Lace on Windsock with 36" opening             |
| WS/L/12 | Red/White | 12ft (3.66m) Lace on Windsock                     |
|         |           |                                                   |
| WS/S/4  | Red/White | 4ft Lace on Windsock with Hoop & Harness          |
| WS/S/7  | Red/White | 7ft Lace on Windsock with Hoop & Harness          |
| WS/S/12 | Red/White | 12ft (3.66m) Lace on Windsock with Hoop & Harness |
|         |           |                                                   |
| WS/L/14 | Orange    | 14ft Windsock with 36" opening                    |
| WS/S/14 | Orange    | 14ft Lace on Windsock with Hoop & Harness         |
| WNBRG   |           | Sealed Bearings for Windsock (Pair)               |